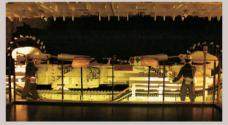

# 迫力の坑内探検ができる

炭鉱入口を再現した、1秒間に10mの速さで降下するエレベーターが、石炭を運ぶ電気機関車や採炭用カッターなど、巨大機械が展示された地下トンネル(模擬坑道)の世界へ誘います。

# 日本の産業革命を支えた石炭

ほんの少し前まで、人の生活を支えるエネルギーの中心的存在だった石炭。 三池で石炭が発見されたのは15世紀のことで、江戸時代から平成のはじめまで、大牟田は石炭の一大産地として栄えました。石炭はどうやってできるのか、炭鉱とはどんな世界なのか、石炭の採掘にはどんな苦労があったのか。大牟田はもちろん、人類の発展を支えた石炭産業を後世に伝えるための施設です。