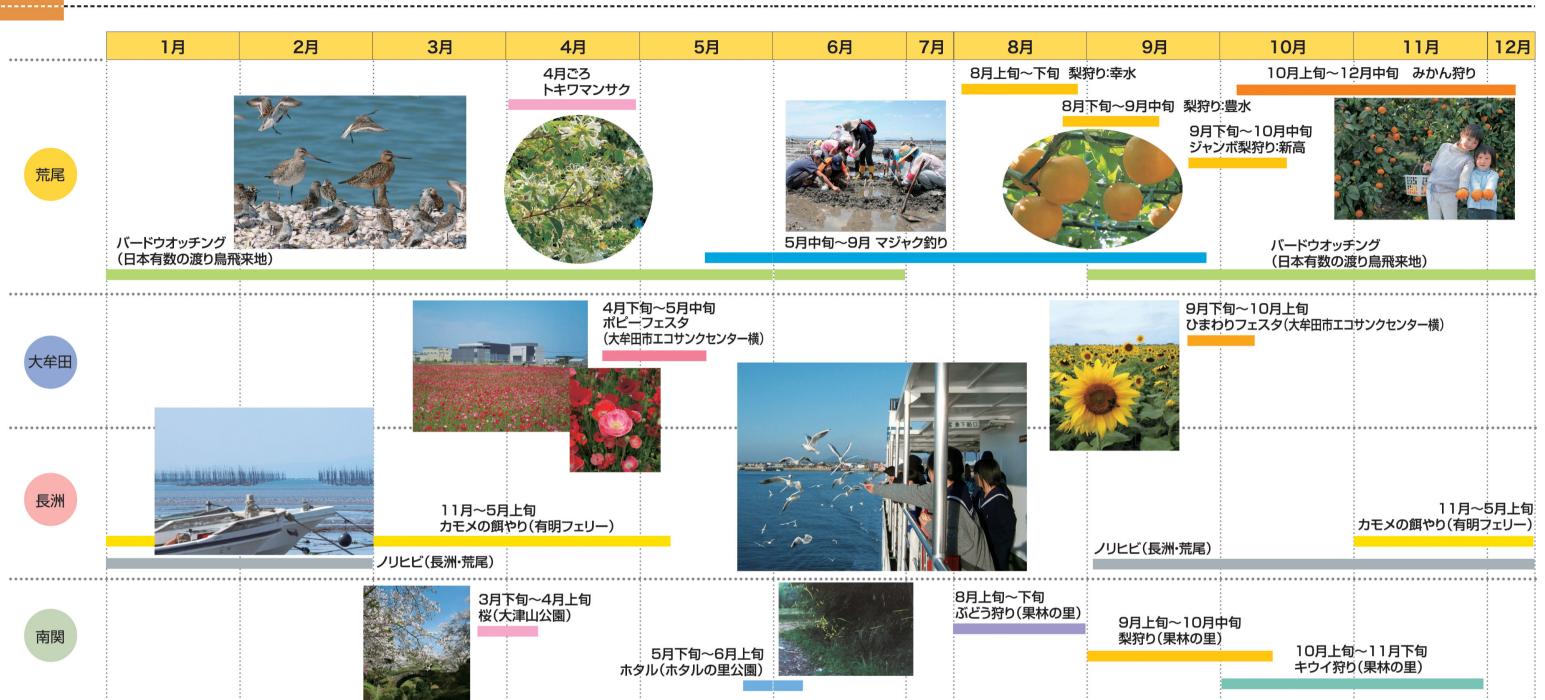

# 荒尾 玉名・大牟田カレンダー

# 大きな梨の収穫に 興奮間違いなし!

荒尾市は、全国有数の梨の産 地。3月下旬から4月ごろは、広 大な梨園が真っ白な梨の花で埋 め尽くされます。中でも特産とさ れているのが"ジャンボ梨"と言 われる「新高」という品種です。

# 遠浅の海に並ぶ 「ノリの畑」

多くの川が流れ込む有明海は、川が運 ぶ土砂によって日本最大級の干潟が形 成されており、ノリの養殖が盛んです。 河口付近に設置された「ノリヒビ」は、養 殖ノリを付着させて育てる、いわば"ノリ の畑"。日常的に口にするノリが育てら れる様を学べます。

- ■蔵満海岸の問い合わせ:荒尾市観光協会 TEL:0968-66-0939 ■時季:10月~3月初旬頃
- ■ノリの時季以外は、干潟ウォーキングが可能です。

# 人生にはつきものの"難関"。 南関町で突破しよう!

受験やスポーツの試合など、子どもたち にも次々に越えなければならない壁が やってきます。昔、関所が置かれた「南関 町」で「難関突破」を祈願すれば、高いハ ードルもきっとクリアできるはず。南関 町にある各神社では「難関突破祈願」が

■問い合わせ:TMOなんかん(南関町商工会内) TEL:0968-53-0120