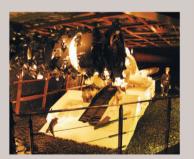

# 近代日本の技術の粋を集めた 炭鉱採掘の現場

日本の産業革命を支えたのは石炭。中でも大牟田荒尾地域の三池炭 鉱は、日本の炭鉱史を支えた巨大コンビナートでした。その中心的役 割を果たしたのが、万田坑です。万田坑は日本最大規模の竪坑(地下 の採掘現場と地上をつなぐ垂直の坑道)で、その建造には明治30年 代の最先端の技術が駆使されています。この万田坑をはじめ、日本で は珍しい開閉式の閘門を持つ三池港など大牟田荒尾地域には近代化 産業遺産が数多く残っており、それを含む「九州・山口の近代化産業 遺産群」は、ユネスコ世界遺産暫定リストにも入っています。

# 万田坑

炭鉱マンたちが地底へ降りるた めに乗っていたケージです。この 狭さに25人が乗っていたといい ますから、かなりきゅう屈だった

中2階に巨大な資材巻揚げ用ウィンチ、2階に炭鉱 マンの命を支えた人員昇降ケージ用巻揚げ機が、 さまざまな機械器具とともに、当時のまま残されて

1908(明治41)年に、三池炭の積み出しのために開かれた、100年を超 える歴史を持つ港です。現在は、アジアを中心とした国際物流拠点の役割 を担い、国の重要港湾に指定されています。干満の差が大きい有明海に 面しているため、パナマ運河と同じ、船の前後を仕切り水位をコントロー ルする閘門式ドッグがあります。