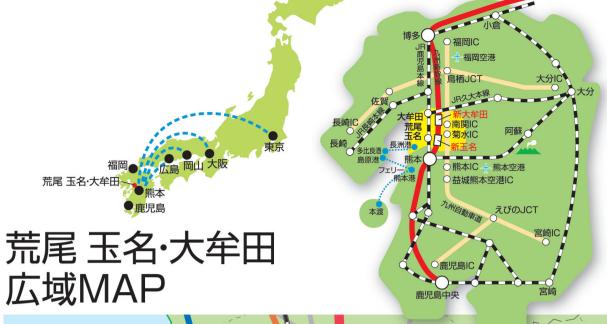

# 荒尾 玉名・大牟田 教育旅行プログラム

| 近代化産業を学ぶ················· 2~4P |
|--------------------------------|
| 環境共生を学ぶ5~6P                    |
| 歴史·文化を学ぶ ······ 7P             |
| 体験エトセトラ 8~9P                   |
| こころを学ぶおすすめコース·····10~11P       |
| うまいものとご当地グッズ12~13P             |
| カレンダー·宿泊·食事処14~15P             |

日本一の干満差を持つ有明海に面した荒尾 玉名・大牟田地域は、日本の産業革命を支えた 地域であり、万田坑などの近代化産業遺産群 や石炭産業科学館などの日本の近代化に貢献 したエネルギー源である石炭をキーワードと した「学びの場」があります。

また、有明海沿岸部には巨大な太陽光発電 装置や環境学習施設が立ち、最先端エコを目 の当たりにできます。その一方、海と山に囲 まれた豊かな自然の中、土の文化が育まれて きました。

# ■荒尾玉名・大牟田へのアクセス

# 新幹線

| - COV    |         |         |  |  |  |
|----------|---------|---------|--|--|--|
|          | 新大牟田駅まで | 新玉名駅まで  |  |  |  |
| 新大阪駅より   | 約3時間15分 | 約3時間25分 |  |  |  |
| 岡山駅より    | 約2時間30分 | 約2時間40分 |  |  |  |
| 広島駅より    | 約1時間50分 | 約2時間    |  |  |  |
| 博多駅より    | 約30分    | 約40分    |  |  |  |
| 鹿児島中央駅より | 約1時間20分 | 約1時間10分 |  |  |  |
|          |         |         |  |  |  |

# ■荒尾玉名·大牟田より他地域への移動アクセス

# バス

| ^ <del>************************************</del> | 熊本市街地まで | 阿蘇まで     |  |
|---------------------------------------------------|---------|----------|--|
| 大牟田市より                                            | 約1時間20分 |          |  |
| 荒尾市より                                             | 約1時間10分 | 約2時間     |  |
| 長洲町より                                             | 約1時間    | 业7.5h41间 |  |
| 南関町より                                             | 約1時間    |          |  |

有明フェリー

多比良港 (長崎県雲仙市) 長洲港より 約45分

※多比良港より島原市まで車で約20分、 長崎市まで約1時間30分

10

購入できる店

**一** 道の駅「おおむた」花ぷらす館

**元** 荒尾市観光物産館

↑ 特産品センターなんかん「いきいき村」 
↑ 長洲港フェリーターミナル売店