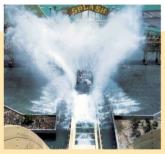

恐竜コースター「ガオー」

ステゴザウルスの形をした、距離 が1664mもある日本最大級の ジェットコースターです。

スプラッシュ

ゆっくりと上った頂 上から、急こう配を まっさかさま。大迫 力の水しぶきがあ がります。冬は屋

回転しながら、機体がほぼ垂直まで立ち上がります。座席は左

右にゆれたり一回転したり。予測がつかない動きに大興奮。

大観覧車レインボー

直径100m、頂上の高さは地上105mという大 観覧車。約15分かけてゆっくりと回り、晴れた日 には、長崎県雲仙の普賢岳や阿蘇の山々まで絶景 を見渡せます。車椅子で乗れるゴンドラもあり。