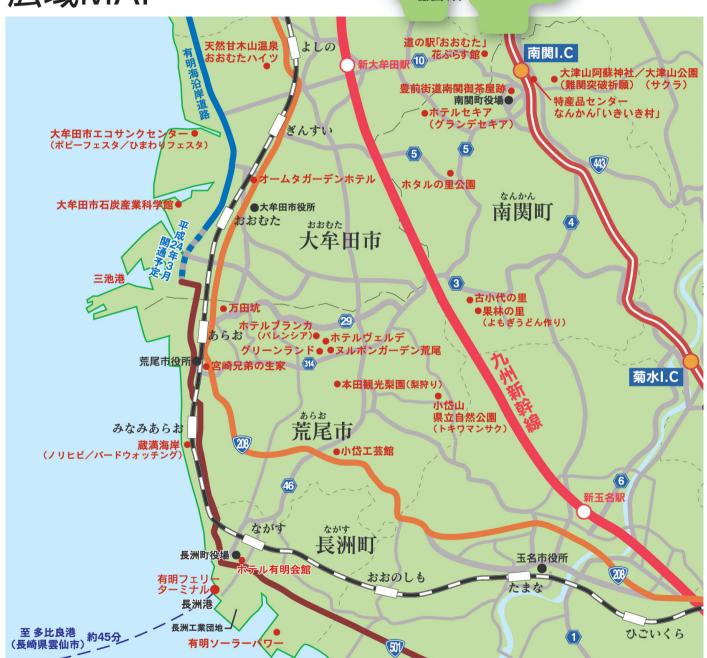

# 近代日本の技術の粋を集めた 炭鉱採掘の現場

日本の産業革命を支えたのは石炭。中でも大牟田荒尾地域の三池炭 鉱は、日本の炭鉱史を支えた巨大コンビナートでした。その中心的役 割を果たしたのが、万田坑です。万田坑は日本最大規模の竪坑(地下 の採掘現場と地上をつなぐ垂直の坑道)で、その建造には明治30年 代の最先端の技術が駆使されています。この万田坑をはじめ、日本で は珍しい開閉式の閘門を持つ三池港など大牟田荒尾地域には近代化 産業遺産が数多く残っており、それを含む「九州・山口の近代化産業 遺産群」は、ユネスコ世界遺産暫定リストにも入っています。

# 万田坑

炭鉱マンたちが地底へ降りるた めに乗っていたケージです。この 狭さに25人が乗っていたといい ますから、かなりきゅう屈だった

中2階に巨大な資材巻揚げ用ウィンチ、2階に炭鉱 マンの命を支えた人員昇降ケージ用巻揚げ機が、 さまざまな機械器具とともに、当時のまま残されて

1908(明治41)年に、三池炭の積み出しのために開かれた、100年を超 える歴史を持つ港です。現在は、アジアを中心とした国際物流拠点の役割 を担い、国の重要港湾に指定されています。干満の差が大きい有明海に 面しているため、パナマ運河と同じ、船の前後を仕切り水位をコントロー ルする閘門式ドッグがあります。

## 熊本県荒尾市原万田200-2

- ■問い合わせ:万田坑ステーションTEL:0968-57-9155 FAX:0968-57-9156
- ■見学時間:9:30~17:00 ■休み:月曜(祝日の場合は翌日)
- ■料金:中学生1人200円(団体1人160円)、高校生1人300円(団体1人240円)、 大人1人400円(団体1人320円)※団体は20名以上

## ■アクセス:

- ·九州自動車道南関ICより車で約20分
- ・長洲港より車で約25分
- ・九州新幹線新玉名駅より車で約35分、新大牟田駅より車で約25分
- ■時季:通年 ■利用可能人数:ガイド1人につき30人程度(目安)
- ■見学所要時間:約60分

URL http://www.city.arao.lg.jp/mandako/

## 宮崎兄弟の生家/宮崎兄弟資料館

能本県荒尾市荒尾949-1 TEL:0968-63-2595

- ■開館:9:30~17:00
- (資料館の入館は16:30まで)
- ■休館:月曜(祝日の場合は翌日)
- ■料金:中学生1人100円 (20名以上の場合1人80円)

### 豊前街道御茶屋跡

- 熊本県玉名郡南関町1141-2 TEL:0968-53-0859
- ■開館:9:30~16:30 ■休館:火曜(祝日の場合は水曜)
- ■料金:中学生1人100円
- (15名以上の場合1人80円)

# 大きな梨の収穫に 興奮間違いなし!

荒尾市は、全国有数の梨の産 地。3月下旬から4月ごろは、広 大な梨園が真っ白な梨の花で埋 め尽くされます。中でも特産とさ れているのが"ジャンボ梨"と言 われる「新高」という品種です。

## 本田観光梨園

熊本県荒尾市川登1208-8 TEL:0968-68-0230

- ■営業時間:9:00~17:00 ■体験可能時期:8月上旬~10月中旬
- ■料金:新高=800円/kg 幸水·豊水=600円/kg

# 篤姫も休息した 豊前街道沿いの 御茶屋

南関御茶屋は、1852(嘉永5)年 に完成しました。江戸時代、参 勤交代の折は大名行列がこの 町を通り、藩主はこの御茶屋 で宿泊や昼食をとっていまし た。細川家はもちろん相良家、 島津家も利用したと記録に見 えます。また、薩摩から江戸へ 向かう篤姫も立ち寄りました。 平成15年に国の史跡に指定 されました。

きれいな緑色が

食欲をそそる うどん作り

自然たっぷりの山の中腹にある農園で採

れるよもぎを練り込んで、きれいな緑色を

したおいしいうどんを作ります。できあが

ったうどんは、農園にある展望所に運ん

で、農園のブドウ畑や遠くの山々を眺めつ

つ、みんなで一緒にテーブルを囲みます。

熊本県玉名郡南関町宮尾1768-208

■料金:1セット2,500円(4人分)

※申し込みは2セット以上から。

TEL:0968-53-8459

■開館:10:00~16:00

果林の里

■休館:不定

# 遠浅の海に並ぶ 「ノリの畑」

多くの川が流れ込む有明海は、川が運 ぶ土砂によって日本最大級の干潟が形 成されており、ノリの養殖が盛んです。 河口付近に設置された「ノリヒビ」は、養 殖ノリを付着させて育てる、いわば"ノリ の畑"。日常的に口にするノリが育てら れる様を学べます。

- ■蔵満海岸の問い合わせ:荒尾市観光協会 TEL:0968-66-0939 ■時季:10月~3月初旬頃
- ■ノリの時季以外は、干潟ウォーキングが可能です。

# 人生にはつきものの"難関"。 南関町で突破しよう!

受験やスポーツの試合など、子どもたち にも次々に越えなければならない壁が やってきます。昔、関所が置かれた「南関 町」で「難関突破」を祈願すれば、高いハ ードルもきっとクリアできるはず。南関 町にある各神社では「難関突破祈願」が

■問い合わせ:TMOなんかん(南関町商工会内) TEL:0968-53-0120