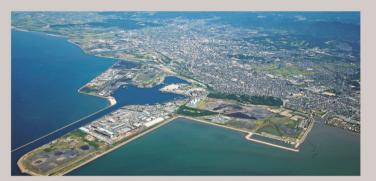

# 有明ソーラーパワー パロラーは見る 発でする。 第1 ア

日本最大規模の太陽光発電施設

(株)LIXIL有明工場のメガソーラーは2011年に稼動が始まった施設で、日本

最大級の規模を誇ります。広大な敷地に並ぶソーラーパネルが、太陽の光に

反射してキラキラと輝く様は圧巻。太陽の恵みを精一杯受け取ろうとする、

最新かつ大迫力の施設を目の当たりにすることは、再生可能エネルギーにつ

いて考えるすばらしい機会となるはずです。実際にいろいろな種類の太陽光

# パネル枚数20.280枚!

国内最大級の太陽光発電施設(メガソーラー)。その面積は119,000㎡もあり、 壮大な敷地に広がるソーラーパネルは、 見る人を驚かせます!

# 発電量は、一般家庭約1,000軒分

このメガソーラーの推定年間発電量は約3,900MWh。これは、一般家庭1,000世帯が使用する年間電力量に相当します。