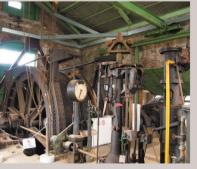

# 近代日本の技術の粋を集めた 炭鉱採掘の現場

日本の産業革命を支えたのは石炭。中でも大牟田荒尾地域の三池炭 鉱は、日本の炭鉱史を支えた巨大コンビナートでした。その中心的役 割を果たしたのが、万田坑です。万田坑は日本最大規模の竪坑(地下 の採掘現場と地上をつなぐ垂直の坑道)で、その建造には明治30年 代の最先端の技術が駆使されています。この万田坑をはじめ、日本で は珍しい開閉式の閘門を持つ三池港など大牟田荒尾地域には近代化 産業遺産が数多く残っており、それを含む「九州・山口の近代化産業 遺産群」は、ユネスコ世界遺産暫定リストにも入っています。

# 万田坑

炭鉱マンたちが地底へ降りるた めに乗っていたケージです。この 狭さに25人が乗っていたといい ますから、かなりきゅう屈だった

中2階に巨大な資材巻揚げ用ウィンチ、2階に炭鉱 マンの命を支えた人員昇降ケージ用巻揚げ機が、 さまざまな機械器具とともに、当時のまま残されて

1908(明治41)年に、三池炭の積み出しのために開かれた、100年を超 える歴史を持つ港です。現在は、アジアを中心とした国際物流拠点の役割 を担い、国の重要港湾に指定されています。干満の差が大きい有明海に 面しているため、パナマ運河と同じ、船の前後を仕切り水位をコントロー ルする閘門式ドッグがあります。