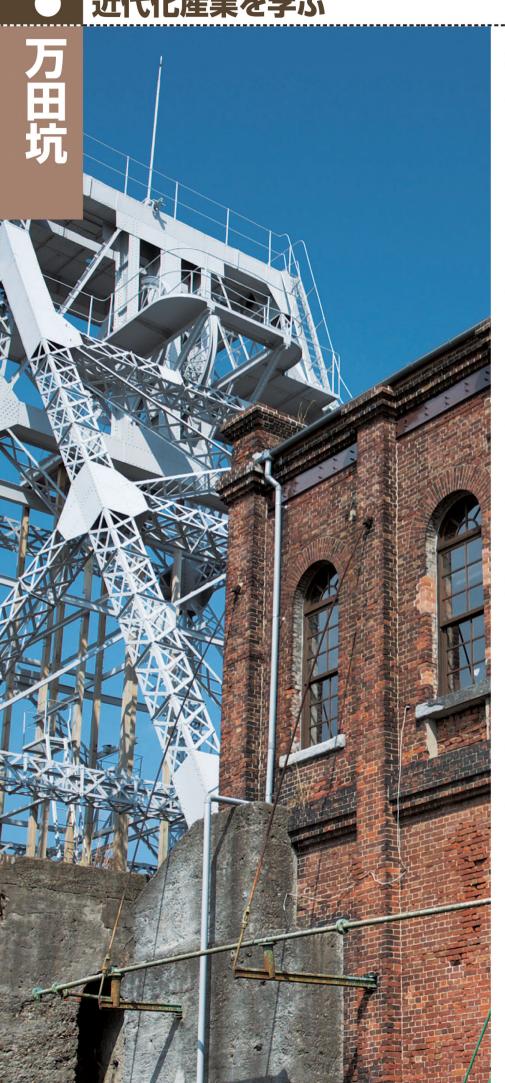

# 近代日本の技術の粋を集めた 炭鉱採掘の現場

日本の産業革命を支えたのは石炭。中でも大牟田荒尾地域の三池炭 鉱は、日本の炭鉱史を支えた巨大コンビナートでした。その中心的役 割を果たしたのが、万田坑です。万田坑は日本最大規模の竪坑(地下 の採掘現場と地上をつなぐ垂直の坑道)で、その建造には明治30年 代の最先端の技術が駆使されています。この万田坑をはじめ、日本で は珍しい開閉式の閘門を持つ三池港など大牟田荒尾地域には近代化 産業遺産が数多く残っており、それを含む「九州・山口の近代化産業 遺産群」は、ユネスコ世界遺産暫定リストにも入っています。

# 万田坑

炭鉱マンたちが地底へ降りるた めに乗っていたケージです。この 狭さに25人が乗っていたといい ますから、かなりきゅう屈だった

中2階に巨大な資材巻揚げ用ウィンチ、2階に炭鉱 マンの命を支えた人員昇降ケージ用巻揚げ機が、 さまざまな機械器具とともに、当時のまま残されて

1908(明治41)年に、三池炭の積み出しのために開かれた、100年を超 える歴史を持つ港です。現在は、アジアを中心とした国際物流拠点の役割 を担い、国の重要港湾に指定されています。干満の差が大きい有明海に 面しているため、パナマ運河と同じ、船の前後を仕切り水位をコントロー ルする閘門式ドッグがあります。

# 「あきらめないで挑戦し続ける」 ことの価値を学ぶ

自然条件を克服する技術の活用と、たゆ まぬ努力により明治から昭和まで、長く 日本の産業を支えた万田坑。どこにどん な工夫がされているかを調べ、知恵とあ きらめない努力を学びます。

# 万田坑を支えた人たちを知り、 一人ひとりの力が近代化への 大きな力になったことを学ぶ

三池炭鉱を支えた人たちは技術者だけで はありません。九州各地から働きにやって きた人たち一人ひとりが、炭鉱を支えまし た。当時の炭鉱の暮らしぶりと、産業を支 えた労働の価値を考えることができます。